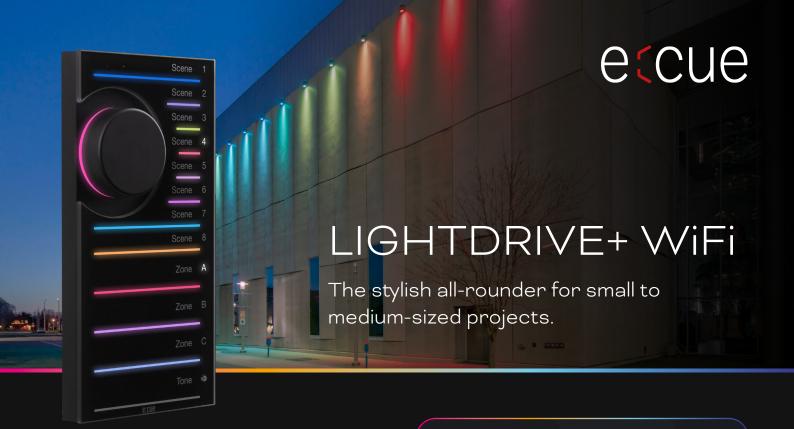

The new LIGHTDRIVE+ WiFi standalone DMX controller with its integrated wireless connectivity and App management, lifts the control of small to medium sized projects on a completely new level. Within a few clicks user can create content (Static, dynamic or FX) for RGB, RGBW, Dynamic White or monochrome DMX512 controllable fixtures. Light scenes can easily be assigned to one of the 8 scene Buttons for all 3 zones, respectively. The focal point of user interaction is the so-called Jog Wheel. With this control knob, scenes, zones and effects, such as speed and brightness, can be adjusted in a blink of an eye. The new implemented Periodic Scheduler with Daylight Saving support makes the LIGHTDRIVE+ WiFi now also attractive for exterior lighting in architectural projects.

### Product Highlights:

- Easy and fast commission via APP (free of charge)
- All control features combined in a single device
- For monochrome, dynamic white, RGB and RGBW fixtures
- Two DMX outputs, divided in 3 zones
- 8 scenes in each of the 3 predefined zones
- Integrated scheduler for time trigger
- Pre-defined FX effects
- Integrated proximity sensor
- 2 low-side switches and 2 dry inputs for integration into 3rd party systems