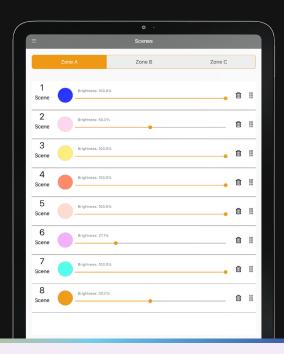

### Product Highlights:

- Easy and fast commission via APP (free of charge)
- All control features combined in a single device
- For monochrome, dynamic white, RGB and RGBW fixtures
- Two DMX outputs, divided in 3 zones
- 8 scenes in each of the 3 predefined zones
- Integrated scheduler for time trigger
- Pre-defined FX effects
- Integrated proximity sensor
- 2 low-side switches and 2 dry inputs for integration into 3rd party systems

## LIGHTDRIVE+ WiFi App

- Commissioning only
- Tablet only

25.5

4.5

All dimensions in mm