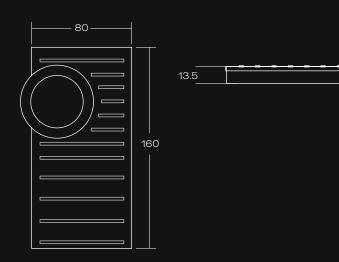

## Technical data

## LIGHTDRIVE+ WiFi App

- Commissioning only
- Tablet only

25.5

4.5

All dimensions in mm