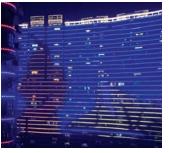

## Wuhan Two Rivers and Four Banks - Wuhan, China

The ancient port city of Wuhan lies at the confluence of two mighty rivers, the Yangtze and the Han. Now, celebrating the life and commerce this junction has breathed into Wuhan for thousands of years, the two rivers and their four banks have been transformed into a spectacular canvas, with over 20 km of synchronized LED lightshow weaving fairytales into the night sky and river reflections.

OSRAM Lighting Solutions provided 6,785 units of e:cue Butler PRO, Butler S2, LCE-mx, LCE and LCE-fx to control the LED screens of over 300 buildings, while 2,886 OSRAM ArchiShape® Flood RGBW S M L augment the entertainment on selected buildings.

With the lighting and control solutions provided by OSRAM Lighting Solutions, the Yangtze and Han rivers come to life, offering residents and tourists a visual feast and showcasing the illustrious history and culture of Wuhan city.