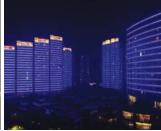

## Wuhan Two Rivers and Four Banks - Wuhan, China

The ancient port city of Wuhan lies at the confluence of two mighty rivers, the Yangtze and the Han. Now, celebrating the life and commerce this junction has breathed into Wuhan for thousands of years, the two rivers and their four banks have been transformed into a spectacular canvas, with over 20 km of synchronized LED lightshow weaving fairytales into the night sky and river reflections.

OSRAM Lighting Solutions provided 6,785 units of e:cue Butler PRO, Butler S2, LCE-mx, LCE and LCE-fx to control the LED screens of over 300 buildings, while 2,886 OSRAM ArchiShape® Flood RGBW S M L augment the entertainment on selected buildings.

With the lighting and control solutions provided by OSRAM Lighting Solutions, the Yangtze and Han rivers come to life, offering residents and tourists a visual feast and showcasing the illustrious history and culture of Wuhan city.