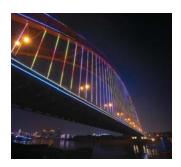

## Wuhan Two Rivers and Four Banks - Wuhan, China

The ancient port city of Wuhan lies at the confluence of two mighty rivers, the Yangtze and the Han. Now, celebrating the life and commerce this junction has breathed into Wuhan for thousands of years, the two rivers and their four banks have been transformed into a spectacular canvas, with over 20 km of synchronized LED lightshow weaving fairytales into the night sky and river reflections.

OSRAM Lighting Solutions provided 6,785 units of e:cue Butler PRO, Butler S2, LCE-mx, LCE and LCE-fx to control the LED screens of over 300 buildings, while 2,886 OSRAM ArchiShape® Flood RGBW S M L augment the entertainment on selected buildings.

With the lighting and control solutions provided by OSRAM Lighting Solutions, the Yangtze and Han rivers come to life, offering residents and tourists a visual feast and showcasing the illustrious history and culture of Wuhan city.