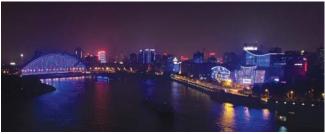

## Wuhan Two Rivers and Four Banks - Wuhan, China

The ancient port city of Wuhan lies at the confluence of two mighty rivers, the Yangtze and the Han. Now, celebrating the life and commerce this junction has breathed into Wuhan for thousands of years, the two rivers and their four banks have been transformed into a spectacular canvas, with over 20 km of synchronized LED lightshow weaving fairytales into the night sky and river reflections.

With the lighting and control solutions provided by OSRAM Lighting Solutions, the Yangtze and Han rivers come to life, offering residents and tourists a visual feast and showcasing the illustrious history and culture of Wuhan city.