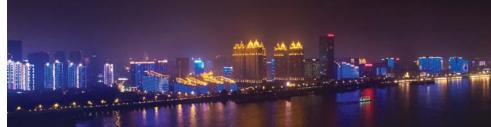

## Wuhan Two Rivers and Four Banks - Wuhan, China

The ancient port city of Wuhan lies at the confluence of two mighty rivers, the Yangtze and the Han. Now, celebrating the life and commerce this junction has breathed into Wuhan for thousands of years, the two rivers and their four banks have been transformed into a spectacular canvas, with over 20 km of synchronized LED lightshow weaving fairytales into the night sky and river reflections.

With the lighting and control solutions provided by OSRAM Lighting Solutions, the Yangtze and Han rivers come to life, offering residents and tourists a visual feast and showcasing the illustrious history and culture of Wuhan city.