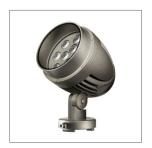

Fifty Traxon 80W RGBW ProPoint Wall Washers, at a 15° mount, were installed on the East and West façades, following the buildings existing infrastructure. This allowed for reduced cost and complexity for the project. In addition, the luminaires are all controlled via e:cue hardware and software, allowing for flexible online lighting control, from anywhere, at any time.

## **Featured Product**

RGBW ProPoint Wall Washer