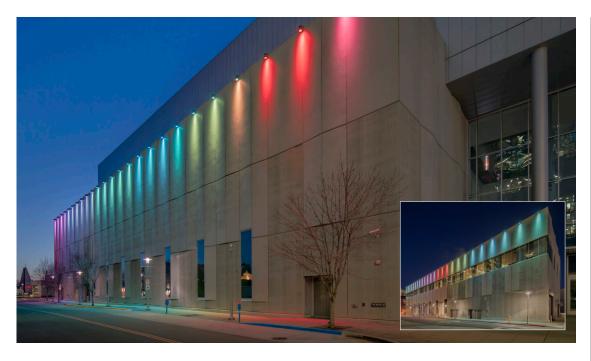

## Denaina Civic and Convention Center

Anchorage, AK, U.S.A.

The Denaına Civic and Convention Center, located in the center of Anchorage, spans roughly 200,000 square feet and provides visitors with a chance to learn the history of the Denaına People, from the Cook Inlet Region, through artwork and Athabascan meeting space names.

Completed in September of 2008, the center is now used for conventions, tradeshows, meetings, and various other events, such as concerts. In conjunction with two other facilities that form the Anchorage Convention District, and being such a large district at the heart of Anchorage, it was imperative that there be effective illumination on the building's exterior. Therefore, in 2019, more than 10 years after the building's opening, the Municipality of Anchorage, together with Coffman Engineers, teamed with Alaska Architectural Lighting and Traxon e:cue to upgrade the original standard white light system with an RGBW dynamic lighting system

Fifty Traxon 80W RGBW ProPoint Wall Washers, at a 15° mount, were installed on the East and West façades, following the buildings existing infrastructure. This allowed for reduced cost and complexity for the project. In addition, the luminaires are all controlled via e:cue hardware and software, allowing for flexible online lighting control, from anywhere, at any time.

As a result of the installation, the Denaı́na Center is now equipped with architectural façade lighting that illuminates and accentuates the buildings original design, while also being able to seamlessly change color to match holidays and center events, allowing the building to truly shine at the center of the city.