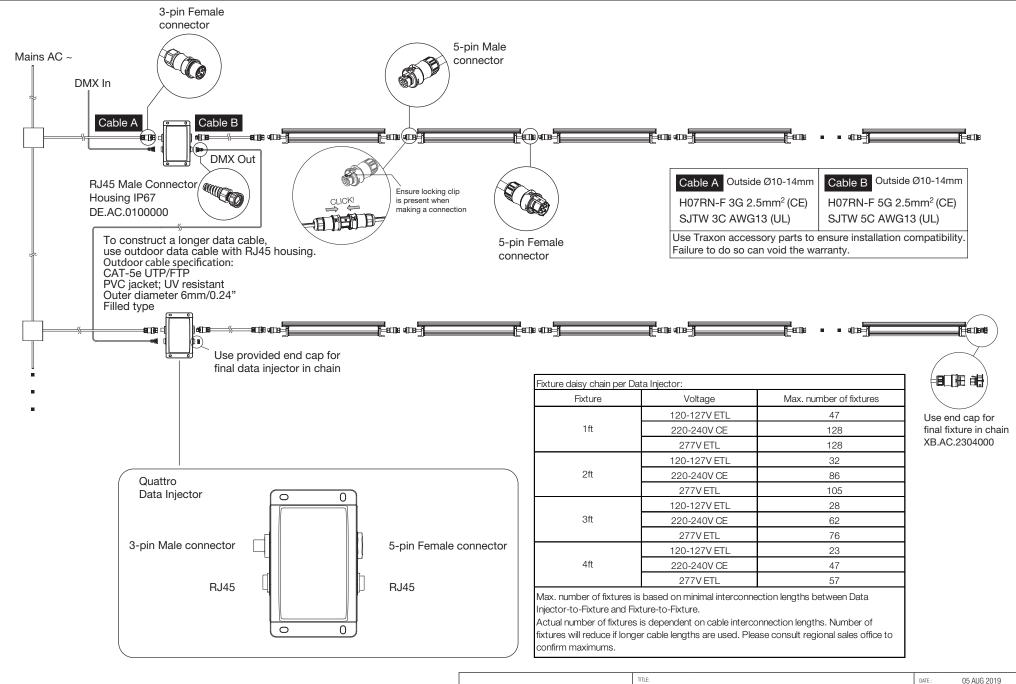

|                                                                                                                                                   | TITLE:<br>SYSTEM WIRING DIAGRAM |                                      | DATE :               | 05 AUG 2019 |       |     |
|---------------------------------------------------------------------------------------------------------------------------------------------------|---------------------------------|--------------------------------------|----------------------|-------------|-------|-----|
|                                                                                                                                                   |                                 | DWG. BY :                            |                      |             |       |     |
| Page deal for the band address and charger on the TROOM works.<br>Control TRANSIN TOWARD DOES - ALL PARTS RESERVED.<br>WWW.TRAXONTECHNOLOGIES.COM | PRODUCTS:                       | PRODUCTS:<br>ALLEGRO LINEAR AC (DMX) | SCALE : NOT TO SCALE |             |       |     |
|                                                                                                                                                   | AL                              |                                      | PAGE :               | 1 OF 1      | VER : | 0.1 |