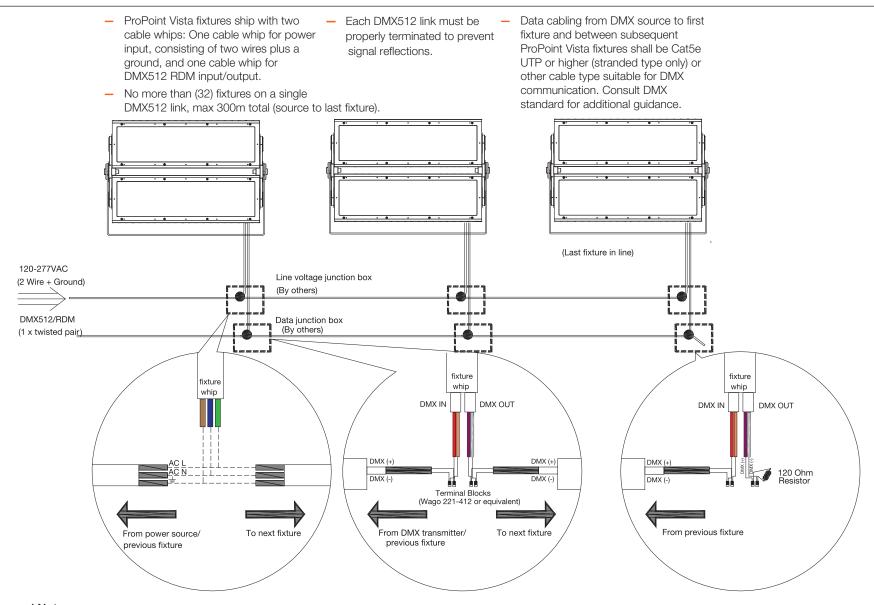

- ProPoint Vista fixtures ship with two cable whips: One cable whip for power input, consisting of two wires plus a ground, and one cable whip for DMX512 RDM input/output.
- No more than (32) fixtures on a single DMX512 link, max 300m total (source to last fixture).

Data cabling from DMX source to first fixture and between subsequent ProPoint Vista fixtures shall be Cat5e UTP or higher (stranded type only) or other cable type suitable for DMX communication. Consult DMX standard for additional guidance.

Each DMX512 link must be

signal reflections.

properly terminated to prevent