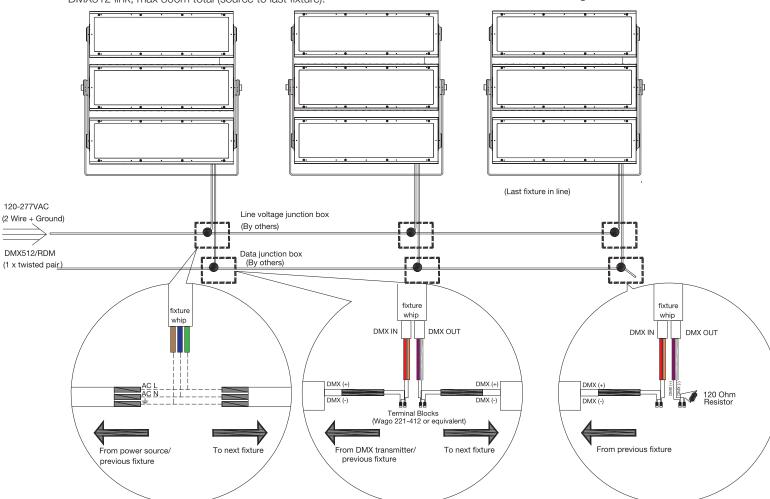

- ProPoint Vista fixtures ship with two cable whips: One cable whip for power input, consisting of two wires plus a ground, and one cable whip for DMX512 RDM input/output.
- No more than (32) fixtures on a single DMX512 link, max 300m total (source to last fixture).

Data cabling from DMX source to first fixture and between subsequent ProPoint Vista fixtures shall be Cat5e UTP or higher (stranded type only) or other cable type suitable for DMX communication. Consult DMX standard for additional guidance.

Each DMX512 link must be

signal reflections.

properly terminated to prevent