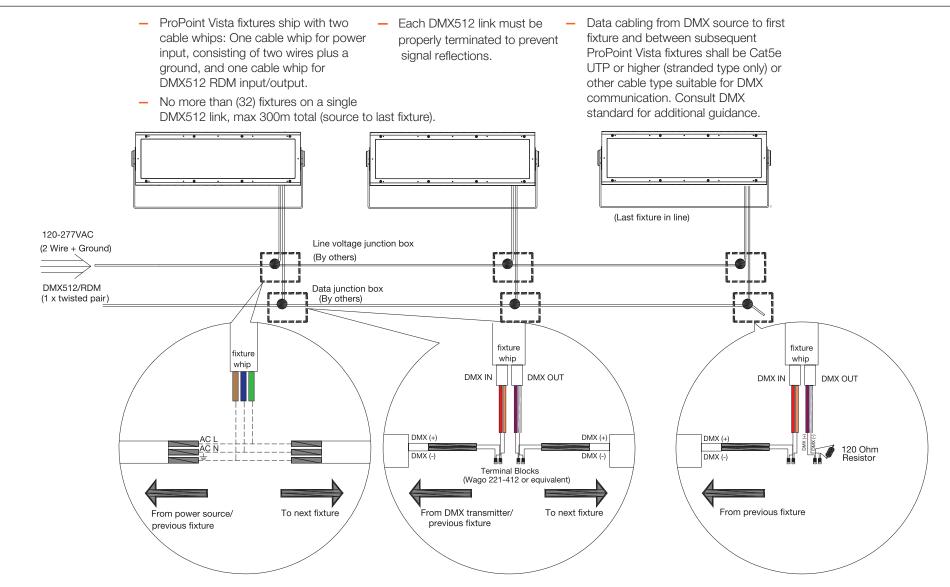

- ProPoint Vista fixtures ship with two cable whips: One cable whip for power input, consisting of two wires plus a ground, and one cable whip for DMX512 RDM input/output.
- No more than (32) fixtures on a single DMX512 link, max 300m total (source to last fixture).

Data cabling from DMX source to first fixture and between subsequent ProPoint Vista fixtures shall be Cat5e UTP or higher (stranded type only) or other cable type suitable for DMX communication. Consult DMX standard for additional guidance.

Each DMX512 link must be

signal reflections.

properly terminated to prevent