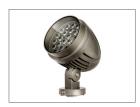

Caesar's Entertainment Corporation, together with the Paris Las Vegas Hotel & Casino, teamed with Vision Sign Inc. to enhance the Tower's original lighting with new synchronized, customizable LED fixtures. Traxon Technologies, together with its control brand, e:cue, were selected by Vision Sign Inc., and provided 300 ProPoint Wall Washer color luminaires in addition to 1300 ProPoint Pixel luminaires that provide color consistency, energy savings, and easy maintenance.

#### **FEATURED PRODUCTS**

ProPoint Wall Washer

ProPoint Pixel