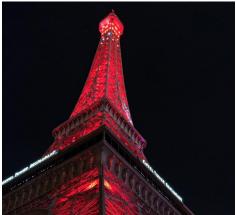

Caesar's Entertainment Corporation, together with the Paris Las Vegas Hotel & Casino, teamed with Vision Sign Inc. to enhance the Tower's original lighting with new synchronized, customizable LED fixtures. Traxon Technologies, together with its control brand, e:cue, were selected by Vision Sign Inc., and provided 300 ProPoint Wall Washer color luminaires in addition to 1300 ProPoint Pixel luminaires that provide color consistency, energy savings, and easy maintenance.

As a result of this installation, passersby can now enjoy a nightly light show that is choreographed to music and runs every 30 minutes from sunset to midnight!