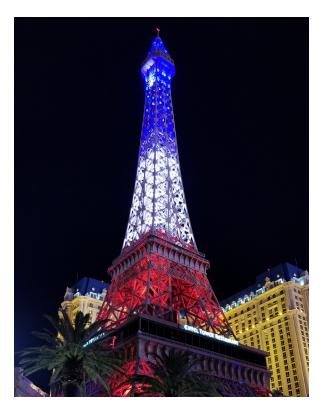

# Showcase Eiffel Tower

Las Vegas, NV, U.S.A.

The Eiffel Tower, located at the Paris Las Vegas Hotel & Casino, is a half-sized replica of the original landmark in Paris, France, standing 540-feet tall above the Vegas Strip. The Eiffel Tower has been a permanent resident of the strip for over 19 years, and in 2019, to celebrate the 20th anniversary of the Paris Hotel, the Tower's lighting received a makeover!

Caesar's Entertainment Corporation, together with the Paris Las Vegas Hotel & Casino, teamed with Vision Sign Inc. to enhance the Tower's original lighting with new synchronized, customizable LED fixtures. Traxon Technologies, together with its control brand, e:cue, were selected by Vision Sign Inc., and provided 300 ProPoint Wall Washer color luminaires in addition to 1300 ProPoint Pixel luminaires that provide color consistency, energy savings, and easy maintenance.

As a result of this installation, passersby can now enjoy a nightly light show that is choreographed to music and runs every 30 minutes from sunset to midnight!