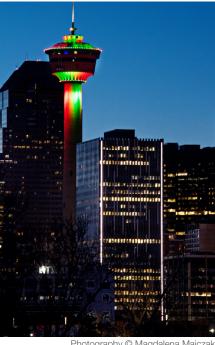

# Showcase Palliser One

Calgary, AB, Canada

Photography © Magdalena Majczak

Palliser One, built in 1970, is a 27-story office building located on 9th Avenue in Calgary, Alberta, Canada, at the base of the historic Calgary Tower. The building is home to numerous suites averaging 16,700 square feet each, in addition to a fitness center, hockey rink, conference facility, lounge and patio, golf simulator, and bicycle storage/bicycle share program – all available exclusively for tenants.

As a result of this project, Palliser One has been completely transformed, renewing its place within the Calgary Skyline. And, with the addition of corner lighting, which was able to be fully controlled from one central location, the building now harmonizes with its neighboring Calgary Tower.