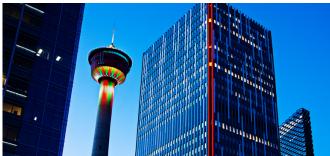

The project included re-cladding the entire 400,000 square foot building with metallic panels in light, medium, and dark grey shades, replacing all the original concrete panels of the exterior. In addition, the project also teamed with Optics Lighting & Controls and Traxon e:cue on lighting for the façade. Ultimately, the ProPoint™ Kontour RGB was selected and installed along the four corners of the building, spanning the full height of the 27-story building.

As a result of this project, Palliser One has been completely transformed, renewing its place within the Calgary Skyline. And, with the addition of corner lighting, which was able to be fully controlled from one central location, the building now harmonizes with its neighboring Calgary Tower.