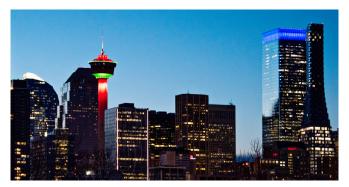

# Showcase Palliser One

Calgary, AB, Canada

Photography © Magdalena Majczak

Palliser One, built in 1970, is a 27-story office building located on 9th Avenue in Calgary, Alberta, Canada, at the base of the historic Calgary Tower. The building is home to numerous suites averaging 16,700 square feet each, in addition to a fitness center, hockey rink, conference facility, lounge and patio, golf simulator, and bicycle storage/bicycle share program – all available exclusively for tenants.

As a result of this project, Palliser One has been completely transformed, renewing its place within the Calgary Skyline. And, with the addition of corner lighting, which was able to be fully controlled from one central location, the building now harmonizes with its neighboring Calgary Tower.