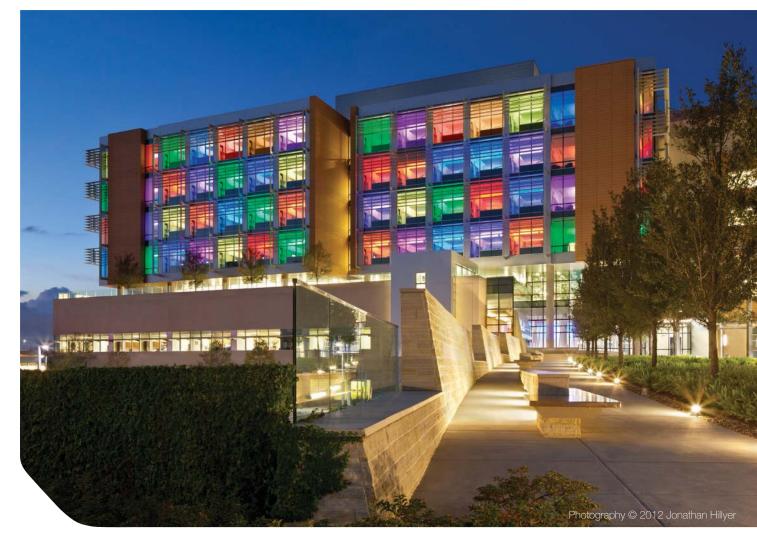

# Cove Light AC HO RGBW

High efficacy. Seamless color mixing. Superior energy efficiency.

Cove Light AC HO RGBW is a high output, energy efficient LED cove fixture that is capable of producing high quality white light and dynamic colored lighting for a wide range of indoor lighting applications from alcove to wall grazing and indirect illumination. Comprising pure white and RGB LEDs in optimized configuration, Cove Light AC HO RGBW truly generates seamless color mixing and unlimited lighting effects. It is the ideal lighting solution for indoor alcoves and shallow soffits. Offering auto addressing, flexible aiming, and multiple lengths, the versatile design makes installation quick and easy. Cove Light AC HO RGBW is the perfect solution for a wide range of indoor lighting applications in retail, hospitality, and entertainment environments.