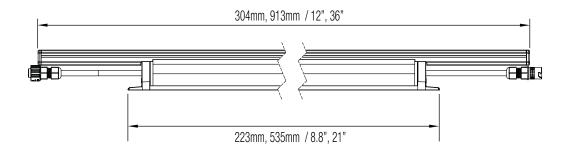

FLEXIBILITY Versatile design with low profile can produce solid white, solid color, dynamic white or color-changing light at various levels of intensity. Modular design offering multiple lengths to accommodate various space requirements: 1ft and 3ft. The 180° rotation axis allows flexible mounting for precise lighting control.