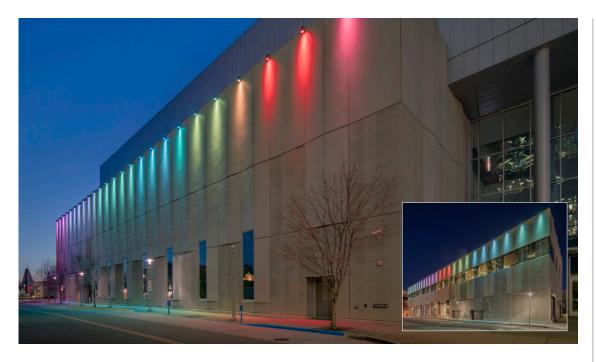

# Dena ina Civic and Convention Center

Anchorage, AK, U.S.A.

The Dena´ina Civic and Convention Center, located in the center of Anchorage, spans roughly 200,000 square feet and provides visitors with a chance to learn the history of the Dena´ina People, from the Cook Inlet Region, through artwork and Athabascan meeting space names.

Completed in September of 2008, the center is now used for conventions, tradeshows, meetings, and various other events, such as concerts. In conjunction with two other facilities that form the Anchorage Convention District, and being such a large district at the heart of Anchorage, it was imperative that there be effective illumination on the building's exterior. Therefore, in 2019, more than 10 years after the building's opening, the Municipality of Anchorage, together with Coffman Engineers, teamed with Alaska Architectural Lighting and Traxon e:cue to upgrade the original standard white light system with an RGBW dynamic lighting system

Fifty Traxon 80W RGBW ProPoint Wall Washers, at a 15° mount, were installed on the East and West façades, following the buildings existing infrastructure. This allowed for reduced cost and complexity for the project. In addition, the luminaires are all controlled via e:cue hardware and software, allowing for flexible online lighting control, from anywhere, at any time.

As a result of the installation, the Dena´ina Center is now equipped with architectural façade lighting that illuminates and accentuates the buildings original design, while also being able to seamlessly change color to match holidays and center events, allowing the building to truly shine at the center of the city.