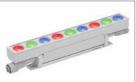

In 2020, during the building and installation process of Omega Mart, Barbizon Lighting Company introduced Meow Wolf to Traxon e:cue as a potential lighting partner for their newest artistic display. Upon discussion, it became evident that Traxon had a handful of products that would make great matches for specific parts of the art installation, including the Factory Walls and Lenticular Tunnel, as well as the Cravassi Stream, a patterned infinity mirror.

The first shipment was completed in August 2020 and included Cove Light AC HO RGB Graze to be installed on the Factory Walls and in the Lenticular Tunnel. Meanwhile, for the Cravassi Stream, a flexible, pixel-mapped, field-cuttable product was required, leading to the introduction of Media Wallpaper. Shipped in January 2021, the Media Wallpaper was received, customized, and fully mounted within two weeks, meeting the soft opening deadline. And, this complete lighting installation helps to enhance the sensory experience anticipated by visitors of this unique store location.