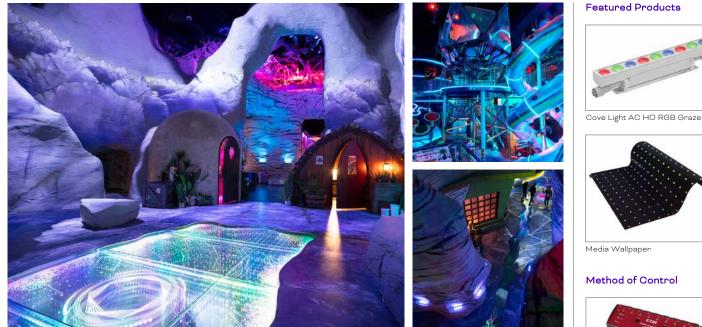

## SHOWCASE Omega Mart at AREA15 – Meow Wolf

Las Vegas, NV, USA

Omega Mart from Meow Wolf is an interactive and immersive art experience located in Las Vegas. Referred to as "Americas Most Exceptional Grocery Store," Omega Mart is fully stocked with groceries and household items that at first appear to be real but are in fact unreal products. Completed in February of 2021, Omega Mart is the most recent addition to AREA15, a one-of-a-kind entertainment and retail district chock-full of art installations, restaurants, themed events and immersive experiences.

In 2020, during the building and installation process of Omega Mart, Barbizon Lighting Company introduced Meow Wolf to Traxon e:cue as a potential lighting partner for their newest artistic display. Upon discussion, it became evident that Traxon had a handful of products that would make great matches for specific parts of the art installation, including the Factory Walls and Lenticular Tunnel, as well as the Cravassi Stream, a patterned infinity mirror.

The first shipment was completed in August 2020 and included Cove Light AC HO RGB Graze to be installed on the Factory Walls and in the Lenticular Tunnel. Meanwhile, for the Cravassi Stream, a flexible, pixel-mapped, field-cuttable product was required, leading to the introduction of Media Wallpaper. Shipped in January 2021, the Media Wallpaper was received, customized, and fully mounted within two weeks, meeting the soft opening deadline. And, this complete lighting installation helps to enhance the sensory experience anticipated by visitors of this unique store location.