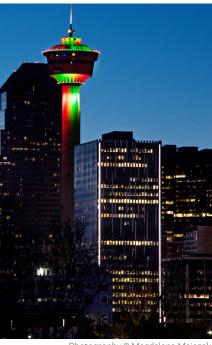

# Palliser One

Calgary, AB, Canada

Photography © Magdalena Majczak

Palliser One, built in 1970, is a 27-story office building located on 9th Avenue in Calgary, Alberta, Canada, at the base of the historic Calgary Tower. The building is home to numerous suites averaging 16,700 square feet each, in addition to a fitness center, hockey rink, conference facility, lounge and patio, golf simulator, and bicycle storage/bicycle share program – all available exclusively for tenants.