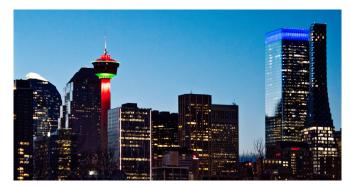

# Palliser One

Calgary, AB, Canada

Photography © Magdalena Majczak

Palliser One, built in 1970, is a 27-story office building located on 9th Avenue in Calgary, Alberta, Canada, at the base of the historic Calgary Tower. The building is home to numerous suites averaging 16,700 square feet each, in addition to a fitness center, hockey rink, conference facility, lounge and patio, golf simulator, and bicycle storage/bicycle share program – all available exclusively for tenants.

As a result of this project, Palliser One has been completely transformed, renewing its place within the Calgary Skyline. And, with the addition of corner lighting, which was able to be fully controlled from one central location, the building now harmonizes with its neighboring Calgary Tower.