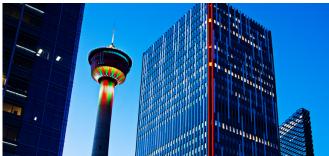

The project included re-cladding the entire 400,000 square foot building with metallic panels in light, medium, and dark grey shades, replacing all the original concrete panels of the exterior. In addition, the project also teamed with Optics Lighting & Controls and Traxon e:cue on lighting for the façade. Ultimately, the ProPoint™ Kontour RGB was selected and installed along the four corners of the building, spanning the full height of the 27-story building.

As a result of this project, Palliser One has been completely transformed, renewing its place within the Calgary Skyline. And, with the addition of corner lighting, which was able to be fully controlled from one central location, the building now harmonizes with its neighboring Calgary Tower.