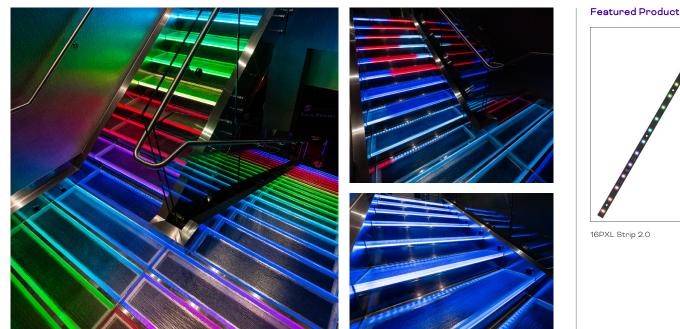

In January 2020, the resort embarked on the design of an expansion that included the addition of a High Limit Room with a large staircase entry. As part of the build, the casino wanted the staircase to really shine, drawing guests' attention toward the high limit gaming area. This led the casino and Clearwing Systems Integration to partner with Traxon e:cue on a solution.

Due to a few constraints, including space and adaptability, Traxon's 16PXL Strip 2.0 was selected as the lighting fixture for the project. The small distance between pixels, the ability to cut custom lengths in the field, and the fact that each pixel is individually controllable, made this product the perfect fit. In addition, the strips were able to be powered and controlled remotely, limiting the amount of space needed on the side walls

As a result of the lighting installation, the stairway entry to the High Limit Room is extremely visible from the floor of the dimly lit casino! Thanks to the choice of product, specific lighting controls, and motion sensors placed along the edges of the stairs, the lighting can be changed on a dime, either by guests walking on the stairs or via a touchscreen at the hostess stand, providing a choice of 15 custom lighting arrangements.