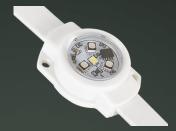

## Colorful and Affordable

Media Dot Go is an easy, affordable way to create pixel controlled full-color effects on walls, buildings, monuments—anywhere you can imagine. Long strings of individually controlled Dots produce bright color-changing effects, messages, or even video! 3 dot sizes mean you control the impact: long-distance viewing, creating a digital sign, or backlighting a wall can be done indoors or outdoors. Mounting ease & flexibility is guaranteed, whether directly to surface by screws, cable ties, clips or with Traxon's Mesh Mounting System.

#### Key Features

- ✓ DMX Controlled
- ✓ Flexible Mounting capability
- ✓ IP 66 Coastal Rated
- √ Three sizes S / M / L