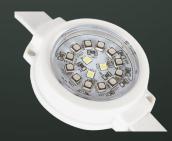

### Lens Options

Clear Lens Diffused Dome

## Finish Options

White Standard Grey - On request Black - On request

Certifications & Approbations CE / ETL / IP66

Small Clear

Medium Clear

Large Clear

Small Diffused

Medium Diffused