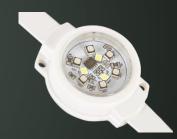

### Lens Options

Clear Lens Diffused Dome

## Finish Options

White Standard Grey - On request Black - On request

Certifications & Approbations CE / ETL / IP66

Small Clear

Medium Clear

Large Clear

Small Diffused

Medium Diffused