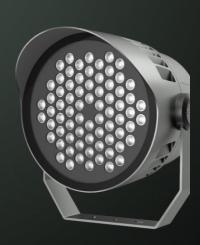

# Washer Go

## Powerful and Affordable

The Traxon Washer Go is an easy, affordable way to wash walls, buildings, monuments - anywhere you can imagine! Washer Go's high-value design features efficient electrical and optical systems, and with high efficiency 56lm/W for RGBW you can expect a powerful, colourful wash effect.

### Key Features

- ✓ DMX Controlled
- ✓ Flexible Mounting capability
- ✓ IP 66 Coastal Rated

- ✓ IK 07
- ✓ ANSI 3G Vibration Rating
- ✓ Four sizes Micro / Nano / Midi / Maxi