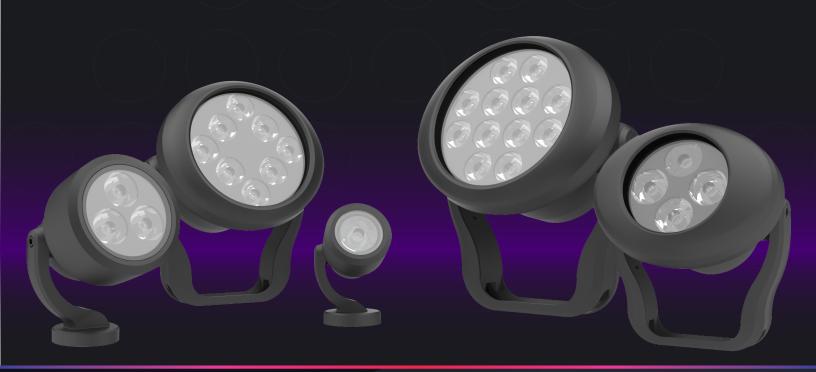

## Minimum Size. Maximum Light.

- State-of-the-art architectural Wash family in 5 configurations from 10W DC to 150W AC
- · 65% smaller than comparable products with industry-leading Quad-Chip efficacy
- Robust design; IK10, ANSI 3G, and an assortment of finish options Suitable for Coastal Environments
- · IP66 Connector or bare leads
- · 8° Quad-Chip, & a variety of other native and field-installed spread lens
- · Full & Rotatable Angled Glare Shield, and Rock Guard
- Range of mounting accessories including Tenon Mounts, Pole Clamps, Wall Arms
  and Pendant Mounts
- MOOD now with Dynamic Boost that ensures maximum light & color saturation
- · DMX512 with RDM, featuring Auto-Addressing for quick setup